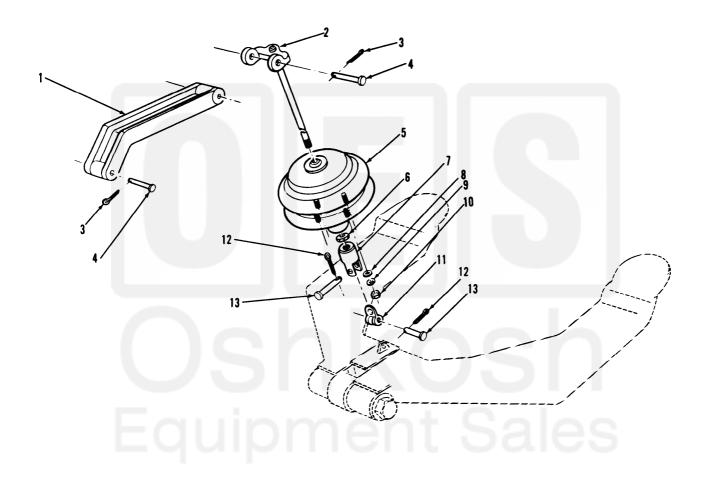

TA703570

FIGURE 47. AIR LIFT ASSEMBLY AND RELATED PARTS (AXLES 7 AND 8).

## Current part is item (2) on diagram. Available at www.oshkoshequipment.com

| SEC<br>(1)<br>ITE |       | (3)   | TM9-2330-294-24P<br>(4)<br>PART | (5)                                                         | (6)                   |
|-------------------|-------|-------|---------------------------------|-------------------------------------------------------------|-----------------------|
| NO                | CODE  | CAGEC |                                 | DESCRIPTION AND USABLE ON CODES (UOC)                       | QTY                   |
|                   |       |       |                                 | GROUP 1301 SUSPENSION ASSEMBLY                              |                       |
|                   |       |       |                                 | FIG. 47 AIR LIFT ASSEMBLY AND RELATED PARTS (AXLES 7 AND 8) |                       |
| 1                 | PAOZZ | 19207 | CPR102338                       | CONNECTING LINK                                             | 2                     |
| 2                 | PAOZZ | 19207 | CPR102341                       | ROD, AIR LIFT AXLE LIFT                                     | 2                     |
| 3                 | PAOZZ | 96906 | MS24665-285                     | PIN, COTTER AIR LIFT ASSEMBLY                               | 2<br>4<br>1           |
| 4                 | PAOZZ | 96906 | MS20392-7C117                   | PIN, STRAIGHT, HEADED AIR LIFT                              | 1                     |
|                   |       |       |                                 | ASSEMBLY                                                    |                       |
| 5                 | PBOZZ | 19207 | CPR100434                       | AIR SPRING, LIFT SUSPENSION ASSEMBLY                        | 2                     |
| 6                 | PAOZZ | 96906 | MS35691-61                      | NUT PLAIN HEXAGON                                           | 2                     |
| 7                 | PAOZZ | 19207 | CPR102333                       | CLEVIS ROD, END LIFT ROD TO HANDLE                          | 2<br>2<br>8<br>8<br>8 |
| 8                 | PAOZZ | 96906 | MS27183-18                      | WASHER, FLAT                                                | 8                     |
| 9                 | PAOZZ | 96906 | MS35338-48                      | WASHER, LOCK                                                | 8                     |
| 10                | PAOZZ | 96906 | MS51967-14                      | NUT, PLAIN, HEX                                             | 8                     |
| 11                | PAOZZ | 19207 | CPR102336                       | SHACKLE, YOKE YOKE TO EQUALIZER                             | 2                     |
|                   |       |       |                                 | BEAM, AIR LIFT ASSEMBLY                                     |                       |
| 12                | XDOZZ | 98171 | AR1421                          | PIN YOKE AND SHACKLE                                        | 12                    |
| 13                | PADZZ | 96906 | MS20392-10C61                   | PIN, STRAIGHT, HEADED YOKE TO                               | 4                     |
|                   |       |       |                                 | SHACKLE AND SHACKLE TO BEAM, AIR                            |                       |
|                   |       |       |                                 |                                                             |                       |